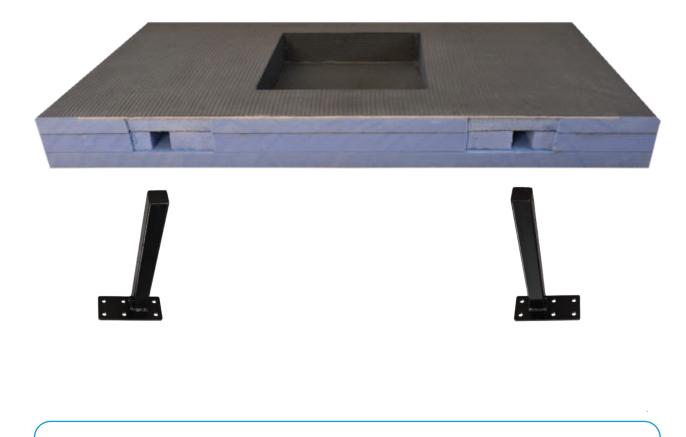

#### **2. Easy to Install:**

Quick and simple to fit in any bathroom, these vanity tops can be cut to size, making them perfect for renovations.

We've created a self-supporting vanity top with hidden fixings, giving it a refined, floating appearance. Using sturdy stainless steel bars, the system is not only easy to install but also incredibly strong, capable of handling heavy loads.

# Installation Sleek, Floating Vanity Tops

Our vanity tops provide a modern, sleek look with concealed stainless steel fixings, ensuring durability and easy installation. Each top can be cut to your exact specifications, with custom options available to meet your unique design vision.