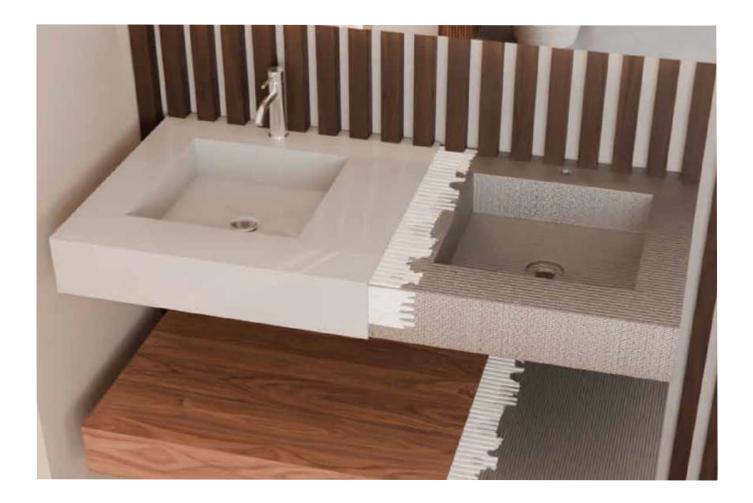

#### **2. Easy to Install:**

Quick and simple to fit in any bathroom, these vanity tops can be cut to size, making them perfect for renovations.

We've created a self-supporting vanity top with hidden fixings, giving it a refined, floating appearance. Using sturdy stainless steel bars, the system is not only easy to install but also incredibly strong, capable of handling heavy loads.

# Installation Sleek, Floating Vanity Tops

Our vanity tops provide a modern, sleek look with concealed stainless steel fixings, ensuring durability and easy installation. Each top can be cut to your exact specifications, with custom options available to meet your unique design vision.