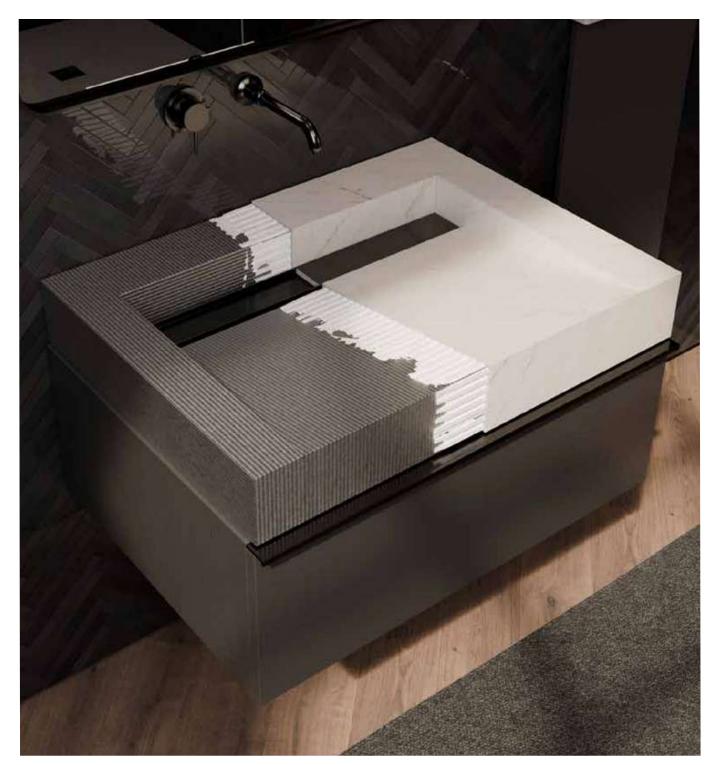

#### Elevate Your Bathroom with Our Tiled Basin Range

ntroducing a collection of suspended vanity tops from Marmox. Combining elegance with modern design, these basins are easy to install, adaptable to various bathroom sizes, and compatible with any tiling option. Each product is robust, waterproof, and designed for quick installation, making it the perfect addition to any space. We also offer customised solutions tailored to your specific needs.

# Installation Sleek, Floating Vanity Tops

Our vanity tops provide a modern, sleek look with concealed stainless steel fixings, ensuring durability and easy installation. Each top can be cut to your exact specifications, with custom options available to meet your unique design vision.