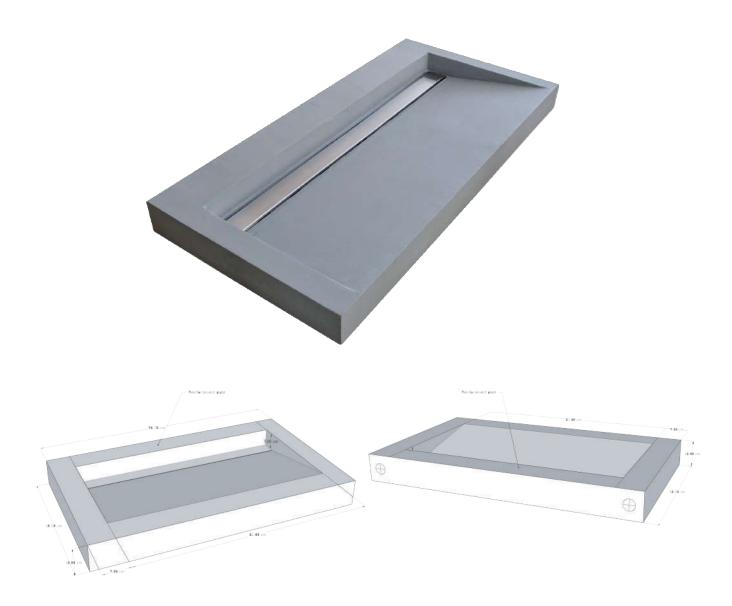

## Basins Range Channel Sink

This model features a sleek, gutter-like design that fits seamlessly with large tiles, minimising the need for cutting.

#### Available in multiple lengths, it offers great flexibility for bathroom designs.

| Thickness | Depth          | Length |  |
|-----------|----------------|--------|--|
| 100 mm    | 585 mm         | 770 mm |  |
| 100 mm    | 585 mm         | 970 mm |  |
| 100 mm    | 585 mm 1170 mm |        |  |