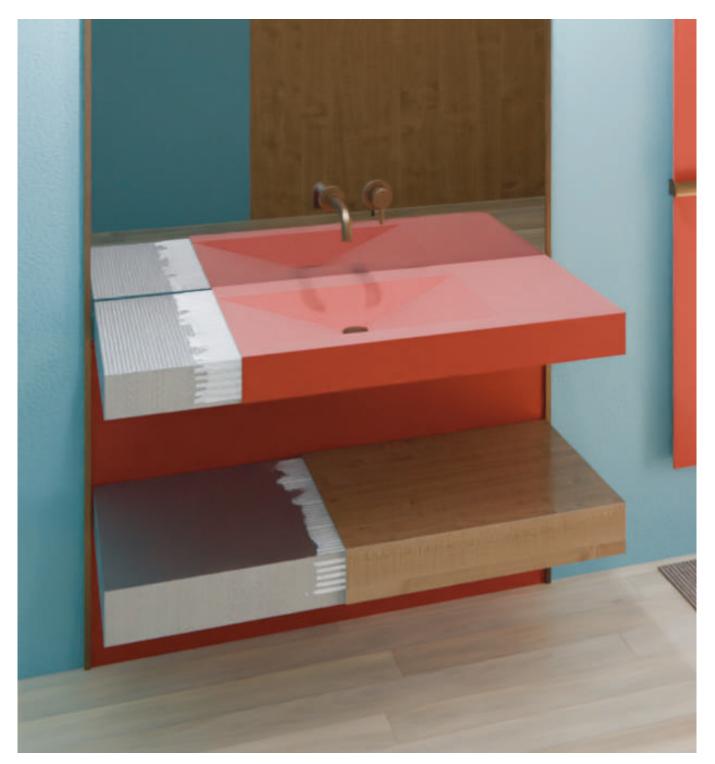

## Basins Range <mark>Slop Sink Board</mark>

Inspired by our walk-in shower systems, this vanity has gentle slopes for smooth water drainage. Its design is especially compatible with mosaic tiles, blending a stylish and discreet aesthetic.

| Thickness | Depth          | Length |  |
|-----------|----------------|--------|--|
| 100 mm    | 585 mm         | 770 mm |  |
| 100 mm    | 585 mm         | 970 mm |  |
| 100 mm    | 585 mm 1170 mm |        |  |