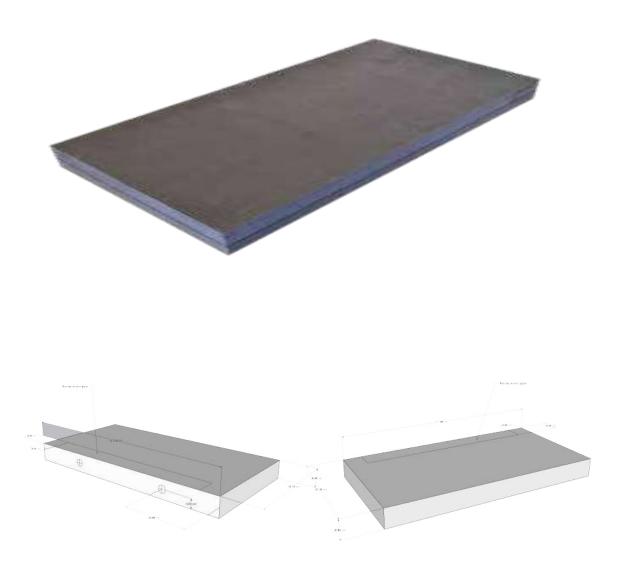

## Basins Range Shelf Board Vanity Top

A minimalist design that accommodates all types of countertop basins, with an additional shelf beneath to store towels or décor items.

The shelves can be aligned or offset for a more contemporary look.

| Thickness | Depth  | Length  |
|-----------|--------|---------|
| 100 mm    | 585 mm | 1170 mm |

**Marmox** It's what's underneath that counts