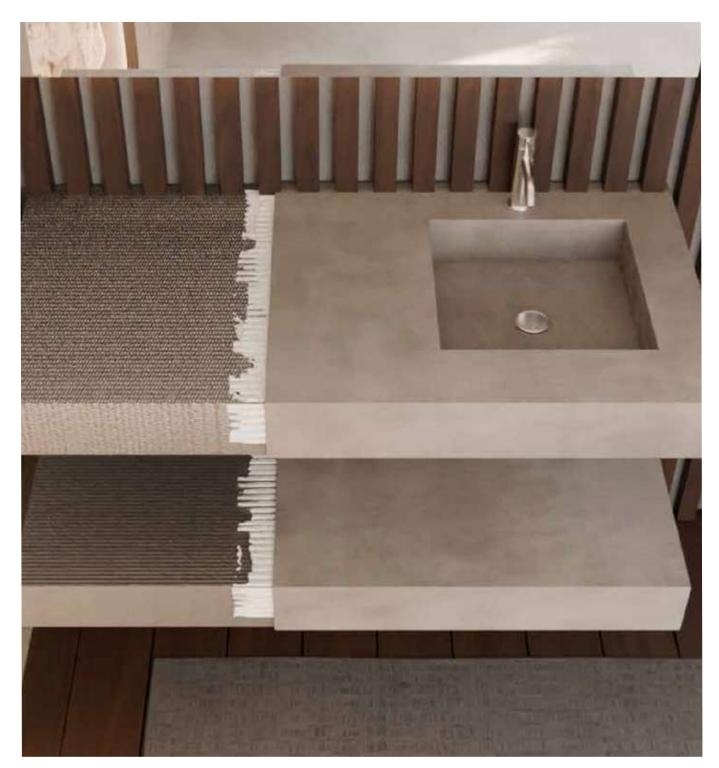

#### Elevate Your Bathroom with Our Tiled Basin Range

ntroducing a collection of suspended vanity tops from Marmox. Combining elegance with modern design, these basins are easy to install, adaptable to various bathroom sizes, and compatible with any tiling option. Each product is robust, waterproof, and designed for quick installation, making it the perfect addition to any space. We also offer customised solutions tailored to your specific needs.

# Installation Sleek, Floating Vanity Tops

Our vanity tops provide a modern, sleek look with concealed stainless steel fixings, ensuring durability and easy installation. Each top can be cut to your exact specifications, with custom options available to meet your unique design vision.