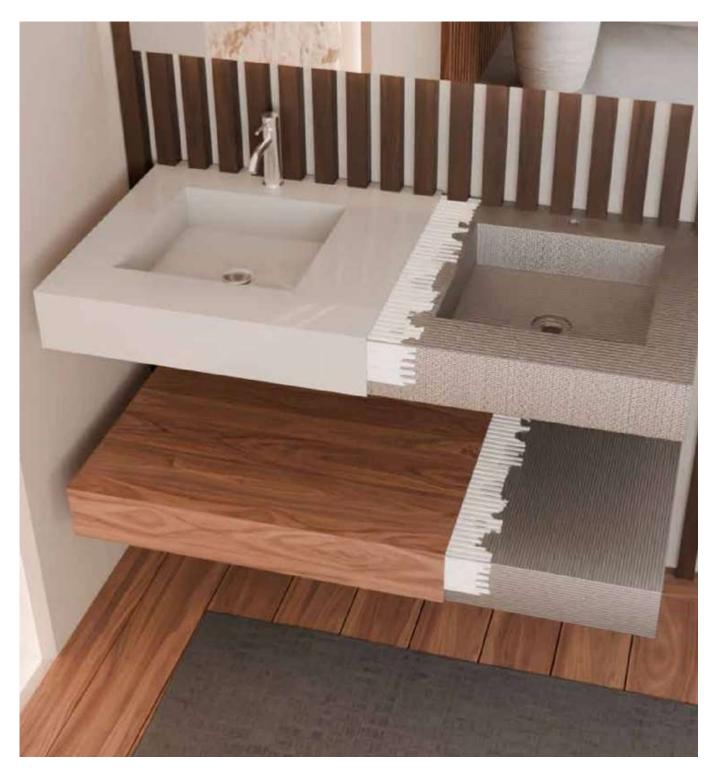

## Basins Range Square Double Sink

Perfect for shared bathrooms, this design features two basins, ideal for family spaces or master ensuites. It shares the clean and modern design of the Square Central Sink while offering extra practicality.