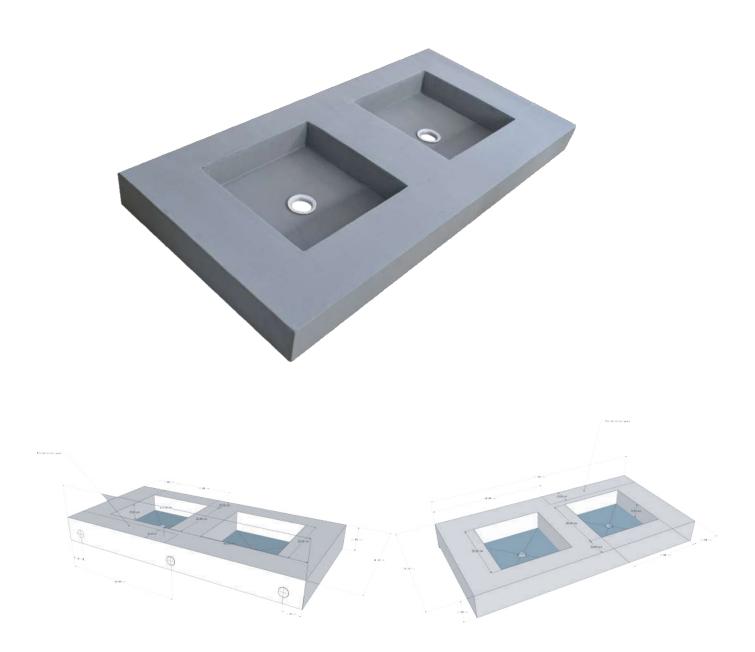

## Basins Range Square Double Sink

Perfect for shared bathrooms, this design features two basins, ideal for family spaces or master ensuites. It shares the clean and modern design of the Square Central Sink while offering extra practicality.

| Thickness | Depth  | Length  |
|-----------|--------|---------|
| 100 mm    | 585 mm | 1170 mm |

Marmox

IT'S WHAT'S UNDERNEATH THAT COUNTS

Marmox It's what's underneath that counts