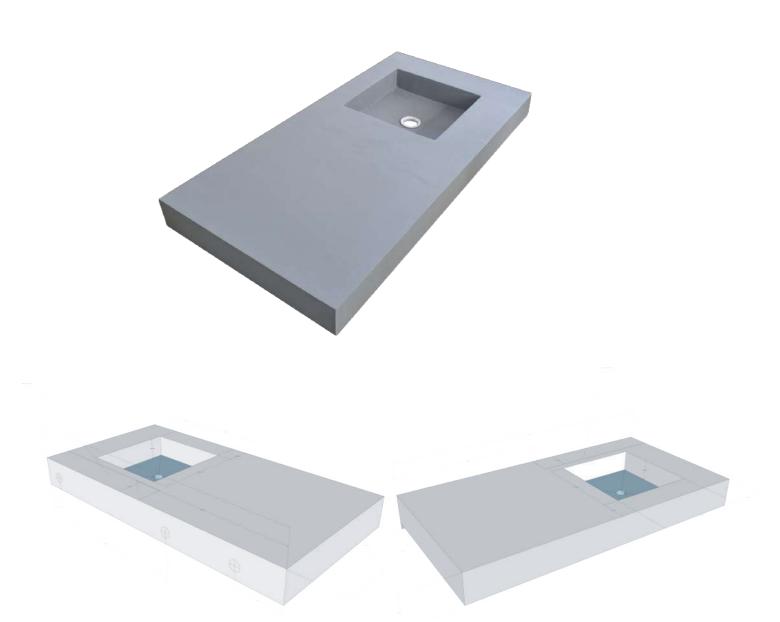

## Basins Range Square Central Sink

Designed with a deep basin in the centre, this model is perfect for those who prefer larger taps with high water flow. Its centred position allows space on both sides for additional storage or products.

| Thickness | Depth  | Length  |  |
|-----------|--------|---------|--|
| 100 mm    | 585 mm | 770 mm  |  |
| 100 mm    | 585 mm | 970 mm  |  |
| 100 mm    | 585 mm | 1170 mm |  |