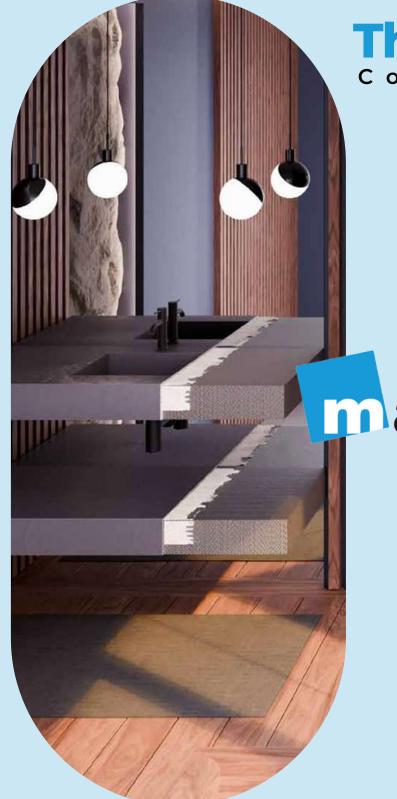

#### Elevate Your Bathroom with Our Tiled Basin Range

ntroducing a collection of suspended vanity tops from Marmox. Combining elegance with modern design, these basins are easy to install, adaptable to various bathroom sizes, and compatible with any tiling option. Each product is robust, waterproof, and designed for quick installation, making it the perfect addition to any space. We also offer customised solutions tailored to your specific needs.

# Installation Sleek, Floating Vanity Tops

Our vanity tops provide a modern, sleek look with concealed stainless steel fixings, ensuring durability and easy installation. Each top can be cut to your exact specifications, with custom options available to meet your unique design vision.