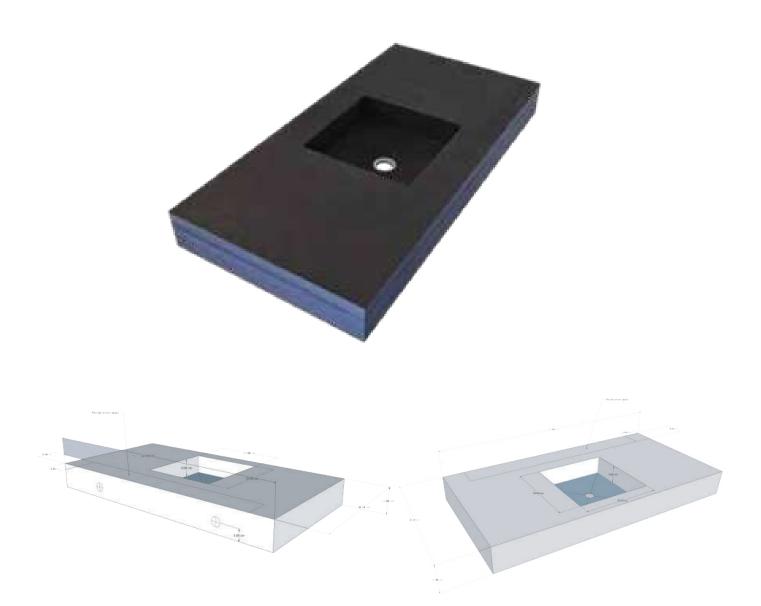

## Basins Range Square Central Sink

Designed with a deep basin in the centre, this model is perfect for those who prefer larger taps with high water flow. Its centred position allows space on both sides for additional storage or products.

| Thickness | Depth  | Length  |  |
|-----------|--------|---------|--|
| 100 mm    | 585 mm | 770 mm  |  |
| 100 mm    | 585 mm | 970 mm  |  |
| 100 mm    | 585 mm | 1170 mm |  |