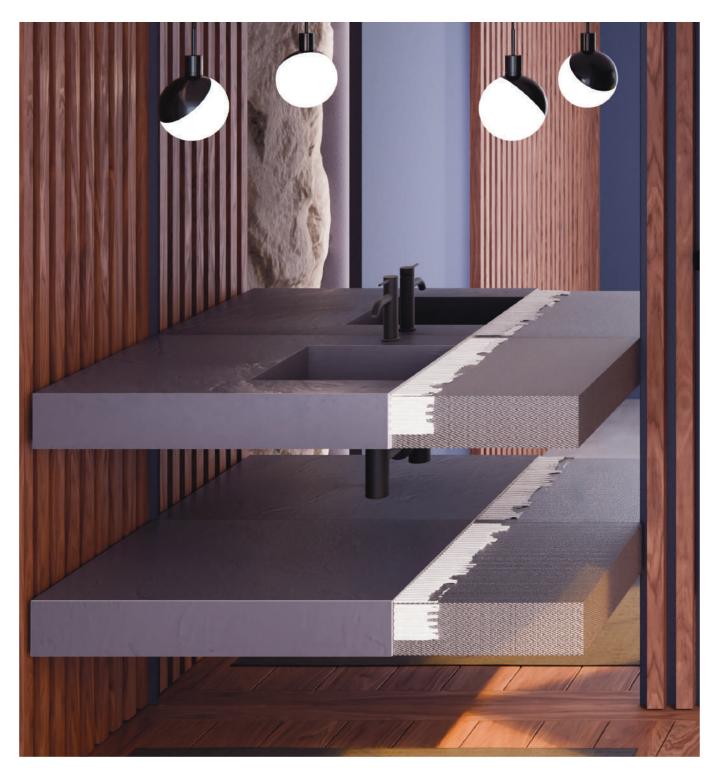

## Basins Range <mark>Slop Sink Board</mark>

Inspired by our walk-in shower systems, this vanity has gentle slopes for smooth water drainage. Its design is especially compatible with mosaic tiles, blending a stylish and discreet aesthetic.

| Thickness | Depth          | Length |  |
|-----------|----------------|--------|--|
| 100 mm    | 585 mm         | 770 mm |  |
| 100 mm    | 585 mm         | 970 mm |  |
| 100 mm    | 585 mm 1170 mm |        |  |