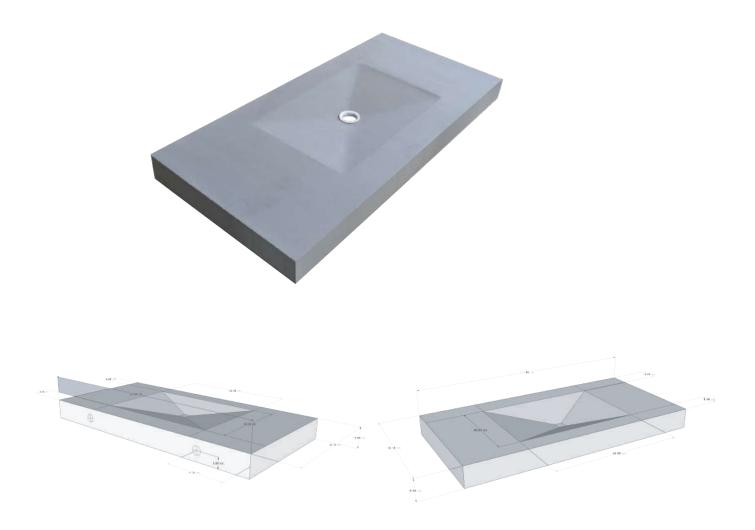

## Basins Range <mark>Slop Sink Board</mark>

Inspired by our walk-in shower systems, this vanity has gentle slopes for smooth water drainage. Its design is especially compatible with mosaic tiles, blending a stylish and discreet aesthetic.

| Thickness | Depth          | Length |  |
|-----------|----------------|--------|--|
| 100 mm    | 585 mm         | 770 mm |  |
| 100 mm    | 585 mm         | 970 mm |  |
| 100 mm    | 585 mm 1170 mm |        |  |