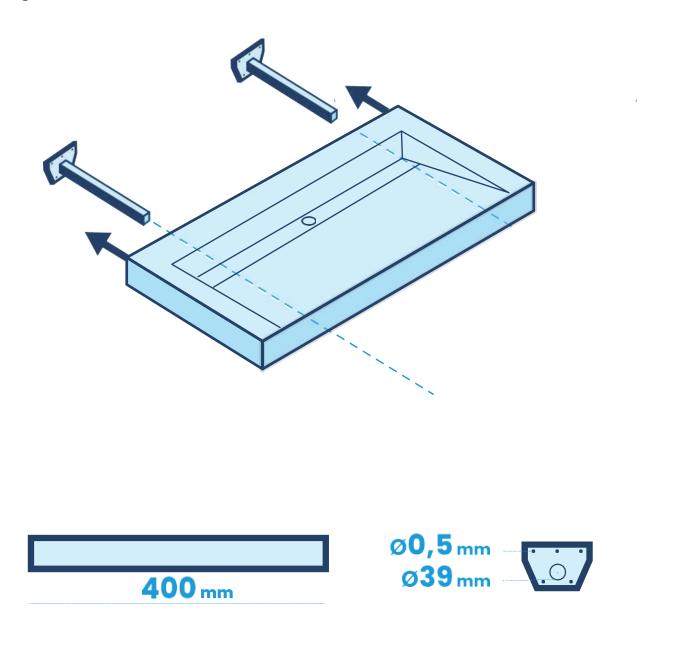

#### **2. Easy to Install:**

Quick and simple to fit in any bathroom, these vanity tops can be cut to size, making them perfect for renovations.

We've created a self-supporting vanity top with hidden fixings, giving it a refined, floating appearance. Using sturdy stainless steel bars, the system is not only easy to install but also incredibly strong, capable of handling heavy loads.

# Installation Sleek, Floating Vanity Tops

Our vanity tops provide a modern, sleek look with concealed stainless steel fixings, ensuring durability and easy installation. Each top can be cut to your exact specifications, with custom options available to meet your unique design vision.