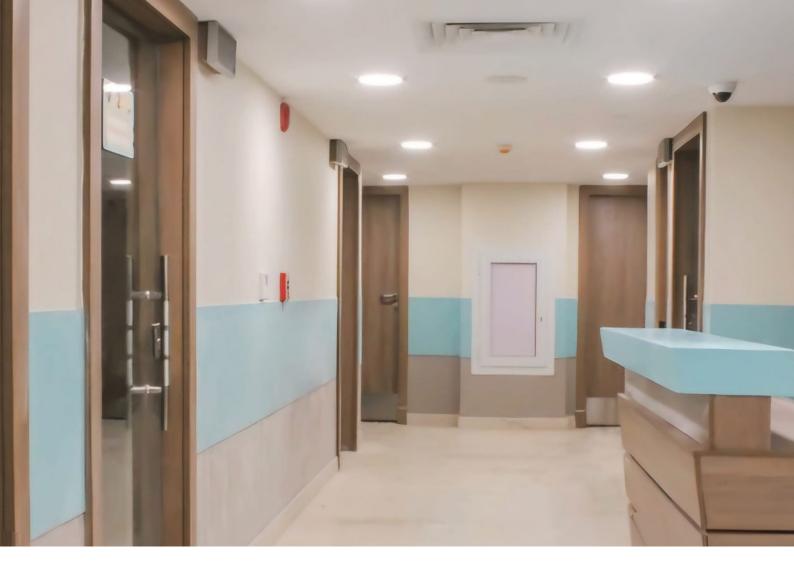

Marmoxan panels are characterised by being non-porous, entirely hygienic, and resistant to the formation of bacteria and fungi on the surface. Additionally, they exhibit resistance to harsh chemicals, making them highly recommended by leading experts in laboratory and hospital design worldwide.

As one of the best disease-resistant products, Marmoxan is entirely suitable for indoor use in homes, restaurants, hotels, hospital wall cladding, kitchens, and various other applications.

## **Applications**

- Kitchens Cupboards
- Benchtops in Kitchens, hospitals and kindergartens, restaurants and hotels
- Hospitals wall cladding
- Vanity Tops

**\** 1300 783 693

www.marmox.com.au

PO BOX 2207 Taren Point Business Centre Taren Point NSW 2229 Australia