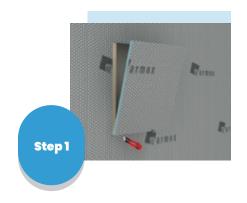

## **Installation**

Cutting out the building board in the designated area.

Apply adhesive.

Fitting and fixing by Gluing the joints and embedding of the waterproofing membrane.

Use a minimum of a 50mm screw and large washer in all the corners.