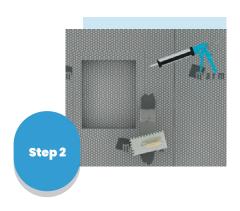

## **Installation**

Cutting out the building board in the designated area.

Apply adhesive.

Fitting and fixing by Gluing the joints and embedding of the waterproofing membrane.

Use a minimum of a 50mm screw and large washer in all the corners.