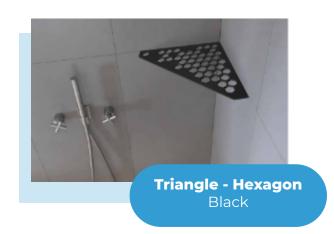

signed to maximize space utilization, these shelves seamlessly blend into the corners of your room, providing a practical storage solution without compromising on aesthetics.

Crafted with precision and attention to detail, our corner shelves offer a perfect balance of form and function. Whether you're adding finishing touches to a newly renovated space or enhancing an already tiled bathroom or kitchen, our shelves are ready for easy installation, ensuring convenience without compromising style.

Our shelves are not only functional but also stylish, providing added comfort and personalisation to your bathroom.

Explore our range and elevate your bathroom experience today!

### **Shapes**









# **Colors**









Gold

Stainless Steel

Black 9005

White 9003

# **Application**











**\** 1300 783 693



info@marmox.com.au



www.marmox.com.au



PO BOX 2207 Taren Point Business Centre Taren Point NSW 2229 Australia