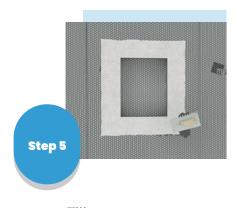

ith cavities 86mm or deeper
- Can be used to form a recess for toiletries within showers and other wet areas.
- Perfect for a DIY or professionally built bathroom

NEW

Prefinished Niches that provides you with appealing modern style for your bathroom

# Sizes (Australia)

Internal Dimensions

| Sizes  | Length | Width  | Thickness |
|--------|--------|--------|-----------|
| Small  | 300 mm | 260 mm | 80 mm     |
| Medium | 300 mm | 380 mm | 80 mm     |
| Large  | 300 mm | 550 mm | 80 mm     |
| XL     | 300 mm | 700 mm | 80 mm     |



## **Installation**



Cutting out the building board in the designated area.



Apply adhesive.



Fitting and fixing by Gluing the joints and embedding of the waterproofing membrane.



Use a minimum of a 50mm screw and large washer in all the corners.



Tiling.



Finished Product

#### **Shelves**

Elevate the functionality and style of your bathroom or kitchen with our exquisite corner shelves. Designed to maximize space utilization, these shelves seamlessly blend into the corners of your room, providing a practical storage solution without compromising on aesthetics.

Crafted with precision and attention to detail, our corner shelves offer a perfect balance of form and function. Whether you're adding finishing touches to a newly renovated space or enhancing an already tiled bathroom or kitchen, our shelves are ready for easy installation, ensuring convenience without compromising style.

Our shelves are not only functional but also stylish, providing added comfort and personalisation to your bathroom.

Explore our range and elevate y