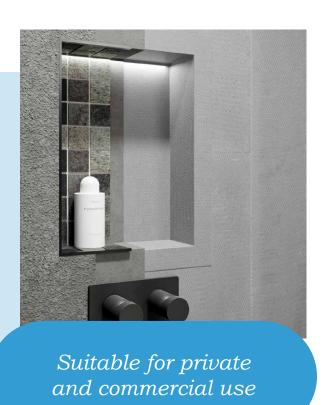

#### **Niches**

Discover the Marmox Shower Niche, offering a low-cost, easily installed, and completely waterproof solution.

With its thermal insulation properties and readiness for tiling, this niche is both durable and aesthetically pleasing.

Marmox niches is a prefabricated wall unit to elevate your bathroom design.

Installation in the wall of shower areas. They are ideally suited to provide a shelf for shampoo or shower gel or even just be used for decoration purposes in the bathroom.

# **Highlights**

Shower niches are extremely practical when wet rooms are being created and work exceptionally well with Marmox Multi Boards.

- Comes already constructed which guarantees the conformity and the size.
- Lightweight and easy to work with
- Ready to waterproof and then tile
- Provides thermal insulation
- Fit walls with cavities 86mm or deeper
- Can be used to form a recess for toiletries within showers and other wet areas.
- Perfect for a DIY or professionally built bathroom