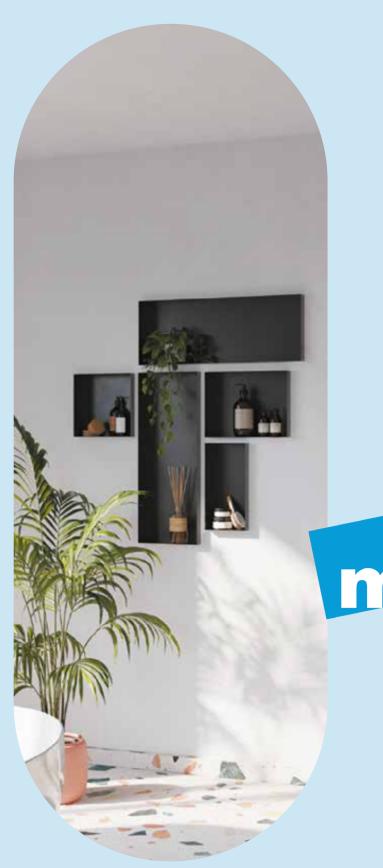

# **Niches And Shelves Introduction**

Elevate your bathroom design with our practical shelves and niches, designed to seamlessly blend functionality with style.

Our selection is crafted to save space while keeping your bathroom impeccably organised and in vogue.

Your bathroom is your sanctuary, and we believe it should be both cosy and practical. That's why we've curated a selection of accessories, including niches and corner shelves, to enhance your space.

Marmox niches is a prefabricated wall unit to elevate your bathroom design.

Installation in the wall of shower areas. They are ideally suited to provide a shelf for shampoo or shower gel or even just be used for decoration purposes in the bathroom.