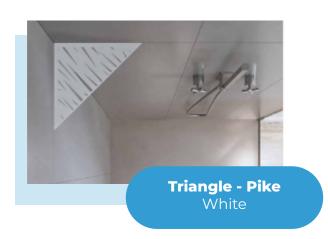

Designed to maximize space utilization, these shelves seamlessly blend into the corners of your room, providing a practical storage solution without compromising on aesthetics.

Crafted with precision and attention to detail, our corner shelves offer a perfect balance of form and function. Whether you're adding finishing touches to a newly renovated space or enhancing an already tiled bathroom or kitchen, our shelves are ready for easy installation, ensuring convenience without compromising style.

Our shelves are not only functional but also stylish, providing added comfort and personalisation to your bathroom.

Explore our range and elevate your bathroom experience today!

### **Shapes**









# **Colors**









Gold

Stainless Steel

Black 9005

White 9003

# **Application**











**\** 1300 783 693



info@marmox.com.au



www.marmox.com.au



PO BOX 2207 Taren Point Business Centre Taren Point NSW 2229 Australia