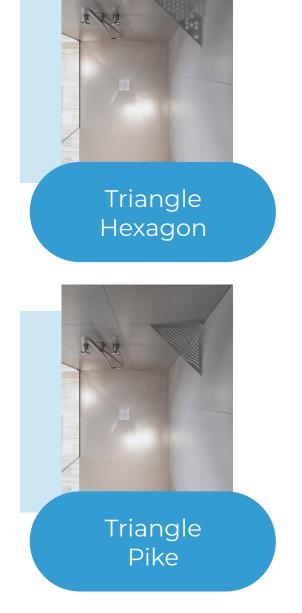

### **Shapes**

#### **Niches**

Discover the Marmox Shower Niche, offering a low-cost, easily installed, and completely waterproof solution.

With its thermal insulation properties and readiness for tiling, this niche is both durable and aesthetically pleasing.

Marmox niches is a prefabricated wall unit to elevate your bathroom design.

Installation in the wall of shower areas. They are ideally suited to provide a shelf for shampoo or shower gel or even just be used for decoration purposes in the bathroom.