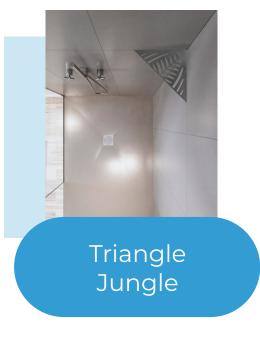

### **Shapes**

#### **Niches**

Discover the Marmox Shower Niche, offering a low-cost, easily installed, and completely waterproof solution.

With its thermal insulation properties and readiness for tiling, this niche is both durable and aesthetically pleasing.

Marmox niches is a prefabricated wall unit to elevate your bathroom design.

Installation in the wall of shower areas. They are ideally suited to provide a shelf for shampoo or shower gel or even just be used for decoration purposes in the bathroom.