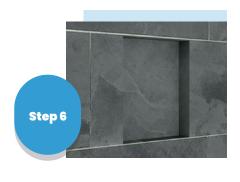

s 86mm or deeper
- Can be used to form a recess for toiletries within showers and other wet areas.
- Perfect for a DIY or professionally built bathroom

NEW

Prefinished Niches that provides you with appealing modern style for your bathroom

# Sizes (Australia)

Internal Dimensions

| Sizes  | Length | Width  | Thickness |
|--------|--------|--------|-----------|
| Small  | 300 mm | 260 mm | 80 mm     |
| Medium | 300 mm | 380 mm | 80 mm     |
| Large  | 300 mm | 550 mm | 80 mm     |
| XL     | 300 mm | 700 mm | 80 mm     |



## **Installation**



Cutting out the building board in the designated area.



Apply adhesive.



Fitting and fixing by Gluing the joints and embedding of the waterproofing membrane.



Use a minimum of a 50mm screw and large washer in all the corners.



Tiling.



Finished Product

#### **Shelves**

Elevate the functionality and style of your bathroom or kitchen with our exquisite corner shelves. Designed to maximize space utilization, these shelves seamlessly blend into the corners of your room, providing a practical storage solution without compromising on aesthetics.

Crafted with precision and attention to detail, our corner shelves offer a perfect balance of form and function. Whether you're adding finishing touches to a newly renovated space or enhancing an already tiled bathroom or kitchen, our shelves are ready for easy installation, ensuring convenience without compromising style.

Our shelves are not only functional but also stylish, providing added comfort and personalisation to your bathroom.

Explore our range and elevate your bathroo