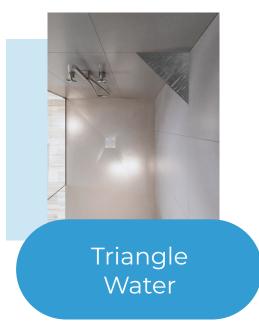

### **Shapes**

#### **Niches**

Discover the Marmox Shower Niche, offering a low-cost, easily installed, and completely waterproof solution.

With its thermal insulation properties and readiness for tiling, this niche is both durable and aesthetically pleasing.

Marmox niches is a prefabricated wall unit to elevate your bathroom design.

Installation in the wall of shower areas. They are ideally suited to provide a shelf for shampoo or shower gel or even just be used for decoration purposes in the bathroom.