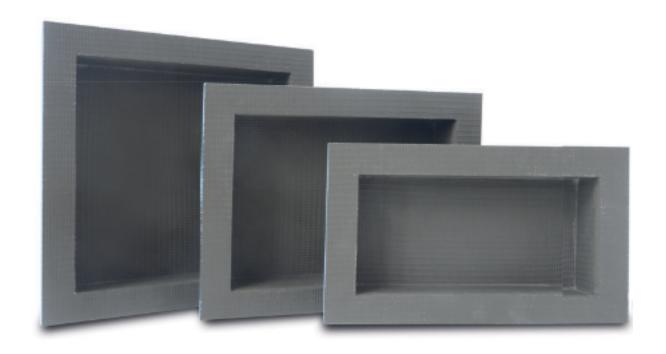

#### **Niches**

Discover the Marmox Shower Niche, offering a low-cost, easily installed, and completely waterproof solution.

With its thermal insulation properties and readiness for tiling, this niche is both durable and aesthetically pleasing.

Marmox niches is a prefabricated wall unit to elevate your bathroom design.

Installation in the wall of shower areas. They are ideally suited to provide a shelf for shampoo or shower gel or even just be used for decoration purposes in the bathroom.

# **Highlights**

Shower niches are extremely practical when wet rooms are being created and work exceptionally well with Marmox Multi Boards.

- Comes already constructed which guarantees the conformity and the size.
- Lightweight and easy to work with
- Ready to waterproof and then tile
- Provides thermal insulation
- Fit walls with cavities 86mm or deeper
- Can be used to form a recess for toiletries within showers and other wet areas.
- Perfect for a DIY or professionally built bathroom

# Sizes (Australia)

Internal Dimensions

| Sizes  | Length | Width  | Thickness |
|--------|--------|--------|-----------|
| Small  | 300 mm | 260 mm | 80 mm     |
| Medium | 300 mm | 380 mm | 80 mm     |
| Large  | 300 mm | 550 mm | 80 mm     |
| XL     | 300 mm | 700 mm | 80 mm     |