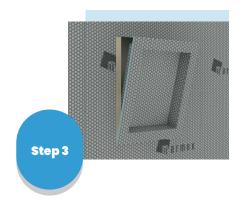

## **Installation**

Cutting out the building board in the designated area.

Apply adhesive.

Fitting and fixing by Gluing the joints and embedding of the waterproofing membrane.

Use a minimum of a 50mm screw and large washer in all the corners.