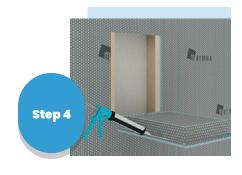

## **Installation**

Cutting out the building board in the designated area.

Apply adhesive.

Fitting and fixing by Gluing the joints and embedding of the waterproofing membrane.

Use a minimum of a 50mm screw and large washer in all the corners.